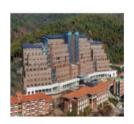

## 2.1 Standard Dormitory (Somang, Mideum, Jeongeui, Jilli, Sarang)

4-person room 1,115,000 (with breakfast/dinner)

787,000 (with dinner)

2-person room 1,375,000 (with breakfast/dinner)

1,047,000 (with dinner)