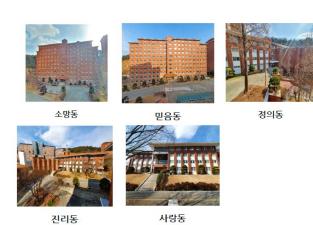

## 2.1 Standard Dormitory (Somang, Mideum, Jeongeui, Jilli, Sarang)

4-person room 1,115,000 (with breakfast/dinner)

787,000 (with dinner)

2-person room 1,375,000 (with breakfast/dinner)

1,047,000 (with dinner)