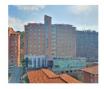

## 2.1 Standard Dormitory (Somang, Mideum, Jeongeui, Jilli, Sarang)

4-person room 1,115,000 (with breakfast/dinner)

787,000 (with dinner)

2-person room 1,375,000 (with breakfast/dinner)

1,047,000 (with dinner)